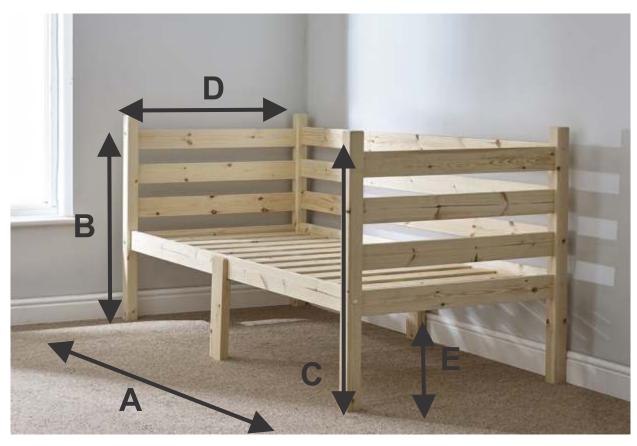

|                                       | Α      | В      | С     | D      | E         |
|---------------------------------------|--------|--------|-------|--------|-----------|
| <b>Bed Size (External Dimensions)</b> | Length | Height | Width | Height | Clearance |
| 2ft 6 Small Single, SHORT LENGTH      | 173cm  | 85cm   | 85cm  | 85cm   | 29.5      |
| 3ft Single, SHORT LENGTH              | 173cm  | 98cm   | 98cm  | 98cm   | 29.5      |
| 2ft 6 Small Single                    | 202cm  | 85cm   | 85cm  | 85cm   | 29.5      |
| 3ft Single                            | 202cm  | 98cm   | 98cm  | 98cm   | 29.5      |
|                                       |        |        |       |        |           |
|                                       |        |        |       |        |           |
|                                       |        |        |       |        |           |
|                                       |        |        |       |        |           |