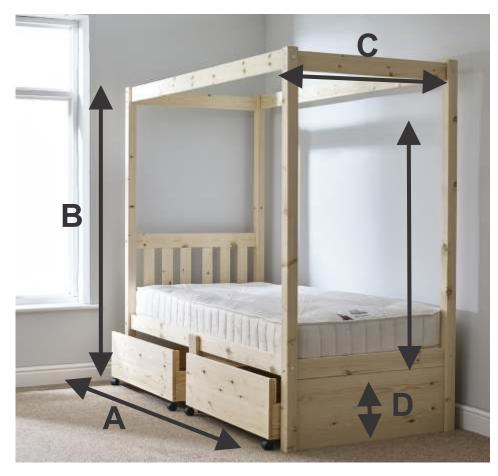

|                                       | Α      | В      | С     | D         |
|---------------------------------------|--------|--------|-------|-----------|
| <b>Bed Size (External Dimensions)</b> | Length | Height | Width | Clearance |
| 2ft 6 Small Single, SHORT LENGTH      | 173cm  | 185cm  | 85cm  | 29.5      |
| 3ft Single, SHORT LENGTH              | 173cm  | 185cm  | 98cm  | 29.5      |
| 2ft 6 Small Single                    | 202cm  | 185cm  | 85cm  | 29.5      |
| 3ft Single                            | 202cm  | 185cm  | 98cm  | 29.5      |
| 4ft Small Double                      | 202cm  | 185cm  | 129cm | 29.5      |
| 4ft Small Double, SHORT LENGTH        | 173cm  | 185cm  | 129cm | 29.5      |
| 4ft 6 Double                          | 202cm  | 185cm  | 143cm | 29.5      |
| EURO Size, 3ft Single (Extra Long)    | 212cm  | 185cm  | 98cm  | 29.5      |