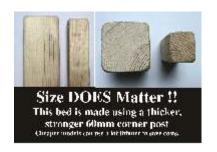

## **Extra Thick Corner Posts**

Additional Support
(Not required on Single models)

Solid Pine Base Slats (No Cheap Plywood)

Peace of mind Full replacement parts service

Detachable Support Legs

This bed has been tested to take a weight up to 40 stone (254kg) (subject to conditions)