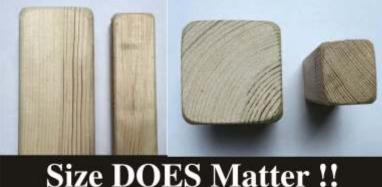

Size DOES Matter !! This bed is made using a thicker, stronger 60mm corner post Organization of the bit bit of the stronger of

This bed has been tested to take a weight up to 40 stone (254kg) (subject to conditions)

SIZE DOES Matter !! This bed is made using a thicker, stronger 60mm corner post Cheaper models can use a lot thinner to save costs.

## **Extra Thick Corner Posts**