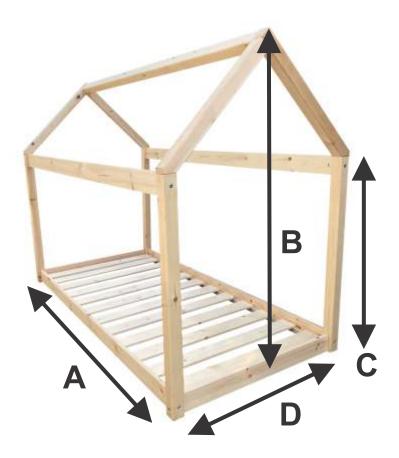

HEAVY-DUTY

| Bed Size (External Dimensions)     | A<br>Length | B<br>Total Height<br>Height         | C<br>Height to<br>Arch | D<br>Width | E |
|------------------------------------|-------------|-------------------------------------|------------------------|------------|---|
| 2ft 6 Small Single, SHORT LENGTH   | 173cm       | 149cm                               | 79cm                   | 85cm       |   |
| 3ft Single, SHORT LENGTH           | 173cm       | 149cm                               | 79cm                   | 98cm       |   |
| 2ft 6 Small Single                 | 202cm       | 149cm                               | 79cm                   | 85cm       |   |
| 3ft Single                         | 202cm       | 149cm                               | 79cm                   | 98cm       |   |
| EURO Size, 3ft Single (Extra Long) | 212cm       | 149cm                               | 79cm                   | 98cm       |   |
| Mattress (External Dimensions)     |             | Mattress Size Recommended Thickness |                        |            |   |
| 2ft 6 Small Single, SHORT LENGTH   |             | 75cm by 160cm                       | Up to 30cm             |            |   |
| 3ft Single, SHORT LENGTH           |             | 90cm by 160cm                       | Up to 30cm             |            |   |
| 2ft 6 Small Single                 |             | 75cm by 190cm                       | Up to 30cm             |            |   |
| 3ft Single                         |             | 90cm by 190cm                       | Up to 30cm             |            |   |
| EURO Size, 3ft Single (Extra Long) |             | 90cm by 200cm                       | Up to 30cm             |            |   |