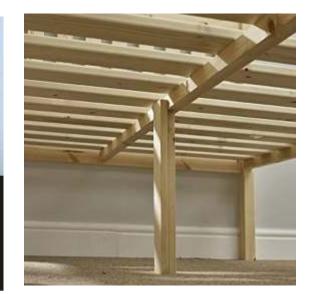

|             | 75cm by 160cm                       | Up to 30cm             |            |   |
| 3ft Single, SHORT LENGTH           |             | 90cm by 160cm                       | Up to 30cm             |            |   |
| 2ft 6 Small Single                 |             | 75cm by 190cm                       | Up to 30cm             |            |   |
| 3ft Single                         |             | 90cm by 190cm                       | Up to 30cm             |            |   |
| EURO Size, 3ft Single (Extra Long) |             | 90cm by 200cm                       | Up to 30cm             |            |   |



SIZE DOES Matter !! This bed is made using a thicker, stronger 60mm corner post Cheaper models can use a lot thinner to save costs.

## **Extra Thick Corner Posts**



## Additional Support (Not required on Single models)





## Solid Pine Base Slats (No Cheap Plywood)



Detachable Support Legs **Peace of mind** Full replacement parts service



This bed has been tested to take a weight up to 40 stone (254kg) (subject to conditions)

> Can be Used By Adults