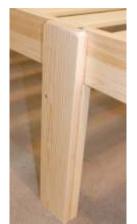

ingle, SHORT LENGTH           |             | 90cm by 160cm                       | Up to 30cm             |            |   |
| 2ft 6 Small Single                 |             | 75cm by 190cm                       | Up to 30cm             |            |   |
| 3ft Single                         |             | 90cm by 190cm                       | Up to 30cm             |            |   |
| EURO Size, 3ft Single (Extra Long) |             | 90cm by 200cm                       | Up to 30cm             |            |   |



SIZE DOES Matter !! This bed is made using a thicker, stronger 60mm corner post Cheaper models can use a lot thinner to save costs.

## **Extra Thick Corner Posts**



## Additional Support (Not required on Single models)





## Solid Pine Base Slats (No Cheap Plywood)



Detachable Support Legs **Peace of mind** Full replacement parts service



This bed has been tested to take a weight up to 40 stone (254kg) (subject to conditions)

> Can be Used By Adults