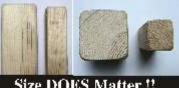

Size DOES Matter !! This bed is made using a thicker, stronger 60mm corner post Organization of the bit bit of the stronger of

This bed has been tested to take a weight up to 40 stone (254kg) (subject to conditions)

SIZE DOES Matter !! This bed is made using a thicker, stronger 60mm corner post Cheaper models can use a lot thinner to save costs.