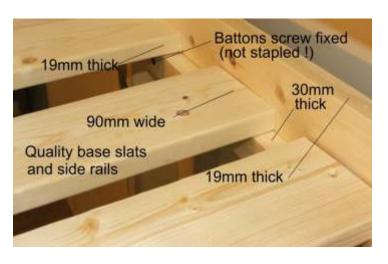

# **Extra Thick Corner Posts**

Additional Support (Doubles and Kingsize only)

Solid Pine Base Slats (No Cheap Plywood)

Centra Rail Support Leg (Doubles and Kingsize only)

Detachable Siderail Support Legs

This bed has been tested to take a weight up to 40 stone (254kg) (subject to conditions)