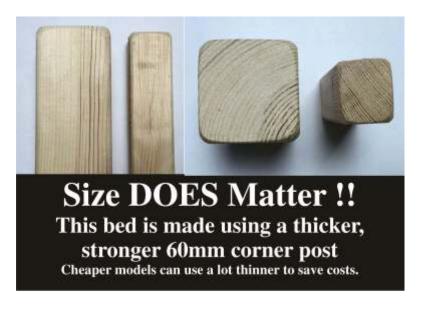

# **Extra Thick Corner Posts**

Additional Support (Doubles and Kingsize only)

Solid Pine Base Slats (No Cheap Plywood)

Centra Rail Support Leg (Doubles and Kingsize only)

Detachable Siderail Support Legs

This bed has been tested to take a weight up to 40 stone (254kg) (subject to conditions)