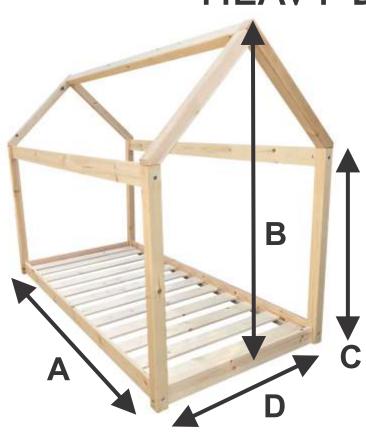

# Canopy Solid Pine Bed \*\*HEAVY DUTY\*\*

| Bed Size (External Dimensions)     | A<br>Length | B<br>Total Height<br>Height         | C<br>Height to<br>Arch | D<br>Width | E            |
|------------------------------------|-------------|-------------------------------------|------------------------|------------|--------------|
| 2ft 6 Small Single, SHORT LENGTH   | 173cm       | 149cm                               | 79cm                   | 85cm       |              |
| 3ft Single, SHORT LENGTH           | 173cm       | 149cm                               | 79cm                   | 98cm       |              |
| 2ft 6 Small Single                 | 202cm       | 149cm                               | 79cm                   | 85cm       |              |
| 3ft Single                         | 202cm       | 149cm                               | 79cm                   | 98cm       |              |
| EURO Size, 3ft Single (Extra Long) | 212cm       | 149cm                               | 79cm                   | 98cm       |              |
| Mattress (External Dimensions)     |             | Mattress Size Recommended Thickness |                        |            |              |
| 2ft 6 Small Single, SHORT LENGTH   |             | 75cm by 160cm                       | Up to 30cm             | _          |              |
| 3ft Single, SHORT LENGTH           |             | 90cm by 160cm                       | Up to 30cm             | 2          | TRICTI V     |
| 2ft 6 Small Single                 |             | 75cm by 190cm                       | Up to 30cm             | RFI        | S RIINKS"    |
| 3ft Single                         |             | 90cm by 190cm                       | Up to 30cm             | UKE        | ng The Dream |
| EURO Size, 3ft Single (Extra Long) |             | 90cm by 200cm                       | Up to 30cm             | Livir      | ig The Dream |