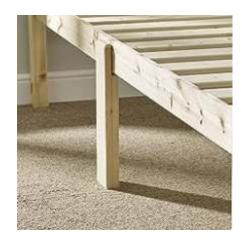

# **Extra Thick Corner Posts**

Additional Support (Doubles and Kingsize only)

Solid Pine Base Slats (No Cheap Plywood)

Centra Rail Support Leg (Doubles and Kingsize only)

Detachable Siderail Support Legs

This bed has been tested to take a weight up to 40 stone (254kg) (subject to conditions)