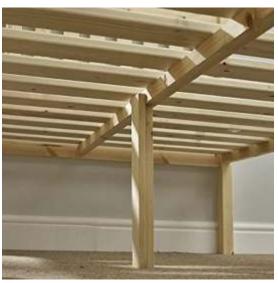

# **Extra Thick Corner Posts**

Additional Support (Doubles and Kingsize only)

Solid Pine Base Slats (No Cheap Plywood)

Centra Rail Support Leg (Doubles and Kingsize only)

Detachable Siderail Support Legs

This bed has been tested to take a weight up to 40 stone (254kg) (subject to conditions)