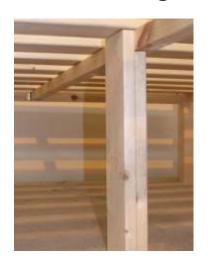

# **Extra Thick Corner Posts**

Additional Support (Doubles and Kingsize only)

Solid Pine Base Slats (No Cheap Plywood)

Centra Rail Support Leg (Doubles and Kingsize only)

Detachable Siderail Support Legs

This bed has been tested to take a weight up to 40 stone (254kg) (subject to conditions)