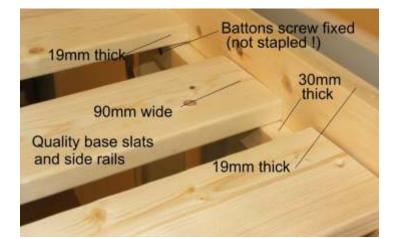

## Solid Pine Base Slats (No Cheap Plywood)

Detachable Support Legs **Peace of mind** Full replacement parts service

This bed has been tested to take a weight up to 40 stone (254kg) (subject to conditions)