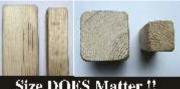

Size DOES Matter !! This bed is made using a thicker, stronger 60mm corner post Organization of the bit bit of the stronger core.

This bed has been tested to take a weight up to 40 stone (254kg) (subject to conditions)

SIZE DOES Matter !! This bed is made using a thicker, stronger 60mm corner post Cheaper models can use a lot thinner to save costs.

## **Extra Thick Corner Posts**