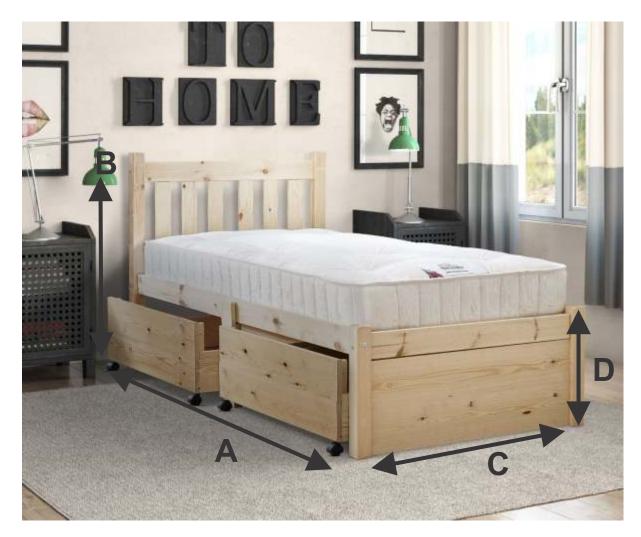

|                                    | Α      | В                | С     | D                |
|------------------------------------|--------|------------------|-------|------------------|
| Bed Size (External Dimensions)     | Length | Footboard Height | Width | Footboard Height |
| 2ft 6 Small Single, SHORT LENGTH   | 173cm  | 79cm             | 85cm  | 45cm             |
| 3ft Single, SHORT LENGTH           | 173cm  | 79cm             | 98cm  | 45cm             |
| 2ft 6 Small Single                 | 202cm  | 79cm             | 85cm  | 45cm             |
| 3ft Single                         | 202cm  | 79cm             | 98cm  | 45cm             |
| EURO Size, 3ft Single (Extra Long) | 212cm  | 79cm             | 98cm  | 45cm             |

|                                    | Mattress Size | Max       |
|------------------------------------|---------------|-----------|
| Mattress (External Dimensions)     |               | Thickness |
| 2ft 6 Small Single, SHORT LENGTH   | 75cm by 160cm | 30cm      |
| 3ft Single, SHORT LENGTH           | 90cm by 160cm | 30cm      |
| 2ft 6 Small Single                 | 75cm by 190cm | 30cm      |
| 3ft Single                         | 90cm by 190cm | 30cm      |
| EURO Size, 3ft Single (Extra Long) | 90cm by 200cm | 30cm      |