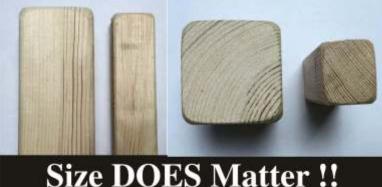

Size DOES Matter !! This bed is made using a thicker, stronger 60mm corner post Organization of the bit bit of the stronger core.

This bed has been tested to take a weight up to 40 stone (254kg) (subject to conditions)

SIZE DOES Matter !! This bed is made using a thicker, stronger 60mm corner post Cheaper models can use a lot thinner to save costs.

## **Extra Thick Corner Posts**