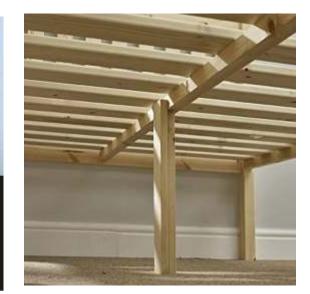

EURO Size, 3ft Single (Extra Long) | 212cm  | 79cm             | 98cm  | 45cm             |

|                                    | Mattress Size | Max       |
|------------------------------------|---------------|-----------|
| Mattress (External Dimensions)     |               | Thickness |
| 2ft 6 Small Single, SHORT LENGTH   | 75cm by 160cm | 30cm      |
| 3ft Single, SHORT LENGTH           | 90cm by 160cm | 30cm      |
| 2ft 6 Small Single                 | 75cm by 190cm | 30cm      |
| 3ft Single                         | 90cm by 190cm | 30cm      |
| EURO Size, 3ft Single (Extra Long) | 90cm by 200cm | 30cm      |





SIZE DOES Matter !! This bed is made using a thicker, stronger 60mm corner post Cheaper models can use a lot thinner to save costs.

## **Extra Thick Corner Posts**



## Additional Support (Not required on Single models)





## Solid Pine Base Slats (No Cheap Plywood)



Detachable Support Legs **Peace of mind** Full replacement parts service



This bed has been tested to take a weight up to 40 stone (254kg) (subject to conditions)

> Can be Used By Adults