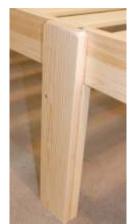

Size DOES Matter !! This bed is made using a thicker, stronger 60mm corner post Organization of the bit bit of the stronger core.

This bed has been tested to take a weight up to 40 stone (254kg) (subject to conditions)

SIZE DOES Matter !! This bed is made using a thicker, stronger 60mm corner post Cheaper models can use a lot thinner to save costs.

## **Extra Thick Corner Posts**