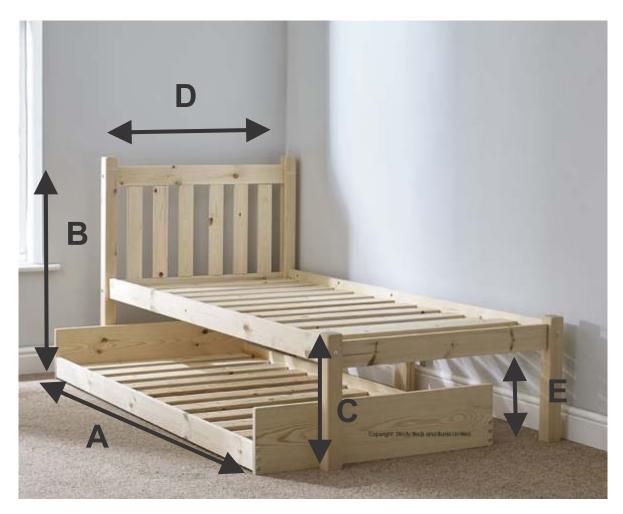

HEAVY-DUTY

|                                  | Α      | В                                   | С         | D     | E                |
|----------------------------------|--------|-------------------------------------|-----------|-------|------------------|
| Bed Size (External Dimensions)   | Length | Headboard                           | Footboard | Width | Clearance        |
|                                  |        | Height                              | Height    |       | <b>Under Bed</b> |
| 2ft 6 Small Single, SHORT LENGTH | 173cm  | 97cm                                | 45cm      | 85cm  | 29.5cm           |
| 3ft Single, SHORT LENGTH         | 173cm  | 97cm                                | 45cm      | 98cm  | 29.5cm           |
| 2ft 6 Small Single               | 202cm  | 97cm                                | 45cm      | 85cm  | 29.5cm           |
| 3ft Single                       | 202cm  | 97cm                                | 45cm      | 98cm  | 29.5cm           |
| Mattress (External Dimensions)   |        | Mattress Size Recommended Thickness |           |       |                  |
| 2ft 6 Small Single, SHORT LENGTH |        | 75cm by 160cm                       | 20cm      |       |                  |
| 3ft Single, SHORT LENGTH         |        | 90cm by 160cm                       | 20cm      |       |                  |
| 2ft 6 Small Single               |        | 75cm by 190cm                       | 20cm      |       |                  |
| 3ft Single                       |        | 90cm by 190cm                       | 20cm      |       |                  |