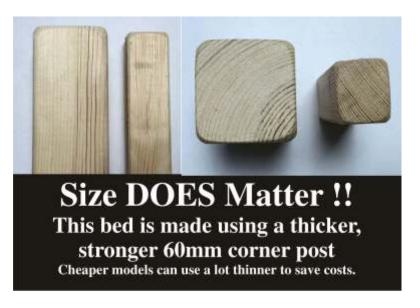

## **Extra Thick Corner Posts**

Additional Support
(Not required on Single models)

Solid Pine Base Slats (No Cheap Plywood)

Peace of mind Full replacement parts service

Detachable Support Legs

This bed has been tested to take a weight up to 40 stone (254kg) (subject to conditions)