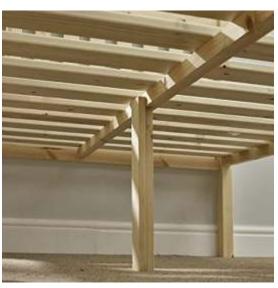

## **Extra Thick Corner Posts**

Additional Support
(Not required on Single models)

Solid Pine Base Slats (No Cheap Plywood)

Peace of mind Full replacement parts service

Detachable Support Legs

This bed has been tested to take a weight up to 40 stone (254kg) (subject to conditions)