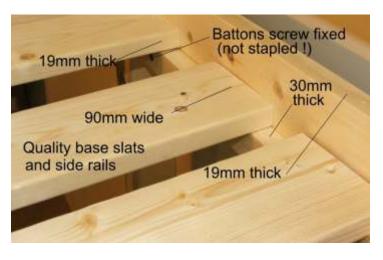

## **Extra Thick Corner Posts**

Additional Support
(Not required on Single models)

Solid Pine Base Slats (No Cheap Plywood)

Peace of mind Full replacement parts service

Detachable Support Legs

This bed has been tested to take a weight up to 40 stone (254kg) (subject to conditions)